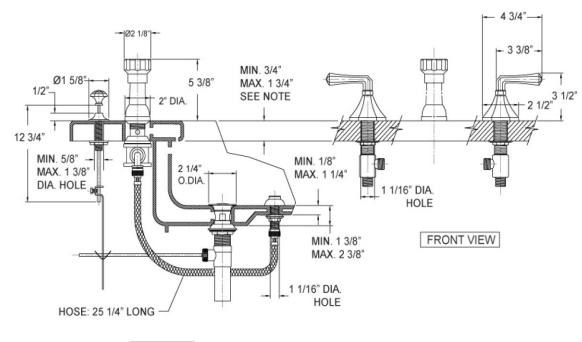

## **TECHNICAL DETAILS**

ADA Compliance: Yes Deck Thickness Maximum: 1 3/4" Deck Thickness Minimum: 3/4" Fitting Hole Diameter: 1 1/8" Number of Holes: Three Hole Number of Handles: Two Handle Spread Maximum: 12" Handle Spread Minimum: 8" Handle Turn Angle: Quarter Turn Inlet Connection Type: Male 3/4" NPT Installation Type: Deck Mounted Primary Material: Brass Valve Material: Ceramic Flow Restriction: Full Flow Water Pressure Maximum: 85 PSI Water Pressure Minimum: 20 PSI Water Pressure Recommended: 60 PSI