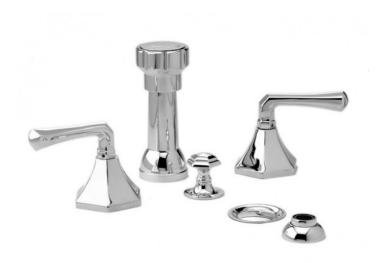

Defining Luxury Since 1959

Four Hole Bidet Set K4170

## **PRODUCT FEATURES**

- Style: Traditional
- Collection: Le Verre & La Crosse
- Temperature Controlled By Handles